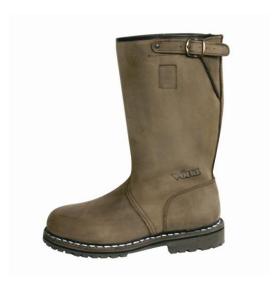

The winter boot VÖLKL Grizzly is made of waterproof nubuck leather and is fully lined with lambskin. Slightly lower than the winter boot VÖLKL Premium, it guarantees users with stronger calves easy entry and exit. Manufactured in traditional, authentic double stitched style with a non-slip rubber sole, it is also an ideal companion for long trips in very cold weather.

## **Technical description**

- Brown waterproof nubuck leather, thickness 2,4 2,6 mm
- Upper construction without side seams
- Full lambskin lining
- Removable lambskin insole, preformed and reinforced heel stiffener
- Textile pull on loops at the inner side
- Lap with metallic buckle for optimal adjustment of the boot to the leg
- Leather midsole, profiled rubber sole, double stitched
- Leg height about 32,5 cm, weight approx. 1.240 g
- Size range: 39 47